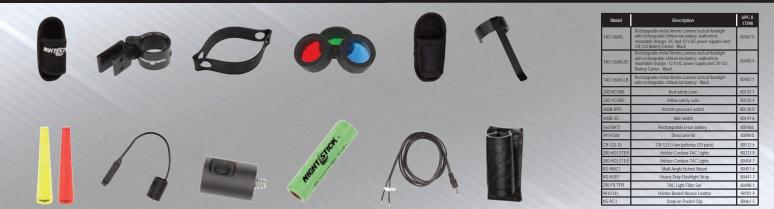

# MODELS/ACCESSORIES

\*Limited Lifetime Warranty • Product is warranted to be free from defects in workmanship and materials for the original purchaser's lifetime. The Limited Lifetime Warranty includes the LEDs, housing and lenses. Rechargeable batteries, chargers, switches, electronics and included accessories are warranted for a period of two (2) years with proof of purchase. Disposable, non-rechargeable batteries are excluded from this warranty. Normal wear and failures which are caused by accidents, misuse, abuse, faulty installation and lightning damage are also excluded.