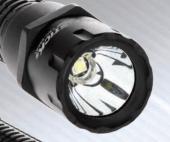

High-efficiency deep parabolic reflector

# **Xtreme Lumens<sup>®</sup> Tactical Flashlight** Rechargeable - Multi-Function

Large textured tail-switch

#### FEATURES

- Super-bright Xtreme Lumens<sup>™</sup> design
- CREE<sup>®</sup> LED technology 50,000 + hours LED life
- Momentary or constant-on flashlight
- Sharp focused flashlight beam
- Aircraft-grade 6061-T6 aluminum housing, bezel & tail-cap
- Type III hard anodized finish
- Non-slip grip
- Large textured tail-switch
- I" Handle diameter
- 1.25" Head diameter accepts 3rd party filters
- Waterproof
- Impact & chemical resistant
- Meets the requirements of NFPA-1971-8.6 (2013)
- Serialized for personal identification
- Powered by rechargeable Lithium-ion battery (included)
- Can also be powered by two CR-123 Batteries (not included) using the CR-123 Battery Carrier (included)
- Limited Lifetime Warranty\*